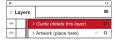

## How to set and supply your artwork correctly

- Select: Layers Tool: (F7) > Select: Artwork (place here) layer. Create/Add your design to the Artwork layer.
- 2. Once your design is complete, please remove the Guide layer.

Failure to remove will result in the guide layer printing over your artwork design.

3. Export to: Adobe PDF (Print) (PC: ctrl+ E / Mac: cmd+E).

Please ensure when exporting to a PDF file you select 'pages':