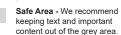

exagon / 200x173mm

## How to set and supply your artwork correctly



- Select: Layers Tool: (F7) > Select: Artwork (place here) layer. Create/Add your design to the Artwork layer.
- 2. Once your design is complete, please remove the Guide layer.

Failure to remove will result in the guide layer printing over your artwork design.

3. Export to: Adobe PDF (Print) (PC: ctrl+ E / Mac: cmd+E).

Please ensure when exporting to a PDF file you select 'pages':

**For more detailed information:** Please download our Product Guide from our product page.

- Accepted format: Adobe PDF (Print). Ideally: PDF/X-1a: 2001 (one file)
- . Colour: CMYK (RGB and Pantones will be converted)
- Fonts: Embedded or converted to outlines
- · Image Resolution: 300dpi to 450dpi
- Crop marks: Include (offset 10mm)