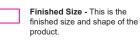

Hexagon / 200x173mm

## How to set and supply your artwork correctly



- Select: Layers Tool: (F7) > Select: Artwork (place here) layer. Create/Add your design to the Artwork layer.
- 2. Once your design is complete, please remove the Guide layer.

Failure to remove will result in the guide layer printing over your artwork design.

3. Export to: Adobe PDF (Print) (PC: ctrl+ E / Mac: cmd+E).

Please ensure when exporting to a PDF file you select 'pages':

**For more detailed information:** Please download our Product Guide from our product page.

- Accepted format: Adobe PDF (Print). Ideally: PDF/X-1a: 2001 (one file)
- . Colour: CMYK (RGB and Pantones will be converted)
- Fonts: Embedded or converted to outlines
- · Image Resolution: 300dpi to 450dpi
- Crop marks: Include (offset 10mm)